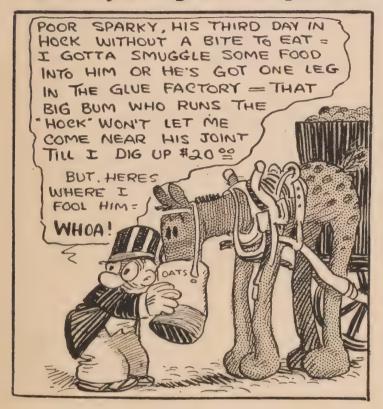

And his feelings for Spark Plug—well, they change from time to time. When Spark Plug wins a race, Barney loves him like a brother. But when Sparky loses, Barney always figures out how much he could get for him at a glue factory.